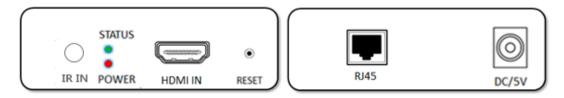

| Female HDMI type A          |
| Impedance             | 100Ω                        |
| Ethernet              |                             |
| Interface             | RJ45                        |
| Transmission distance | CAT6120m                    |
| Other                 |                             |
| Power supply          | The power adapter: DC 5V/1A |
| Power dissipation     | MAX 3W                      |

| Temperature  | Operating: $-5^{\circ}$ C $\sim +70^{\circ}$ C |
|--------------|------------------------------------------------|
| Humidity     | Operating: 5% ~ 90%                            |
| Dimension    | 100*60*25mm                                    |
| The warranty | 1 year free warranty, life-long maintenance    |

# > Dimension

## Transmitter:



## Receiver:



# Packing List

- HDE0100 ×1
- User manual ×1
- Power adapter ×2