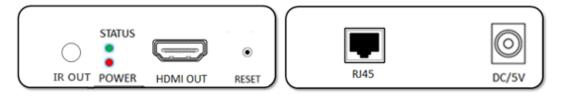

male HDMI type A          |
| Impedance             | 100Ω                        |
| Ethernet              |                             |
| Interface             | RJ45                        |
| Transmission distance | CAT6120m                    |
| Other                 |                             |
| Power supply          | The power adapter: DC 5V/1A |
| Power dissipation     | MAX 3W                      |

| Temperature  | Operating: $-5^{\circ}$ C $\sim +70^{\circ}$ C |
|--------------|------------------------------------------------|
| Humidity     | Operating: 5% ~ 90%                            |
| Dimension    | 100*60*25mm                                    |
| The warranty | 1 year free warranty, life-long maintenance    |

# > Dimension

## Transmitter:



## Receiver:



# Packing List

- HDE0100 ×1
- User manual ×1
- Power adapter ×2