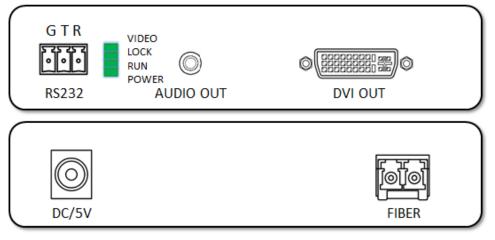

|
| Power dissipation     | MAX 6W                                                            |
| LED indicator         | V: Video signal connection indicator                              |
|                       | L: Video signal lock indicator                                    |
|                       | S: Video signal connection indicator<br>P: System power indicator |
| Temperature           | Operating: -5°C ~ +70°C                                           |
| Humidity              | Operating: 5% ~ 90%                                               |
| Dimension             | 136*130*30mm                                                      |
| The warranty          | 1 year free warranty                                              |

## Connection



Panel









# Ordering Information

| Model NO.  | Description                                                         |
|------------|---------------------------------------------------------------------|
| HD0100-01  | HDMI To Fiber Converters with 1 Infrared Receiver, 155M, Compressed |
| HD0111-3G  | HDMI To Fiber Converters + 1 audio+1 RS232, 3G, Uncompressed        |
| HD0101-10G | HDMI To Fiber Converters with 1-port RS232,10G,Uncompressed         |
| HD0110-G   | HDMI To Fiber Converters with extra audio,1.25G,Uncompressed        |

# Packing List

- HDMI optical fiber transmitter \*1
- HDMI optical fiber receiver \* 1
- Fiber optic module \* 2
- Power adapter \* 2
- User manual \* 1