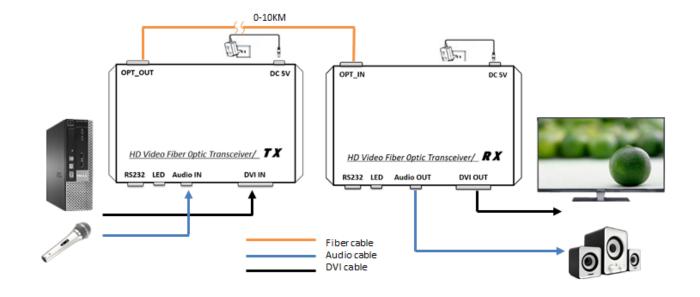

### Introduction

The HD0111-3G Fiber optic extender provides extension of HDMI signals long distances over one fiber optic cable, it supports high resolution up to 1080P, RS232 signal and external audio transmission function. The extender can use for a wide range of applications requiring long distance transmission of high resolution with high quality by its good stability and powerful security.

## > Application

- HD monitor transmission and power supply
- Security protection system, TV medical treatment
- Network telephone transmission, Intelligent house and home system
- Intelligent transportation supervisory system (ITS)
- High-speed Way supervisory/Tele-Communication System
- Long-distance Multi-media Schooling, Campus monitoring
- Long-distance broadcast television transmission system
- High-building Security Protection, Military Tele-Com project
- Smart City