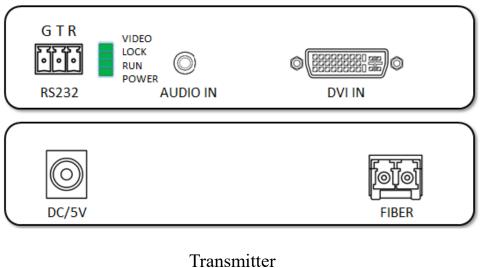

## Connection

Panel

# Specification

| Video                 |                                                                   |
|-----------------------|-------------------------------------------------------------------|
| Standards             | HDMI 1.3; HDCP 1.2                                                |
| Maximum pixel clock   | 165MHz                                                            |
| Maximum data rate     | 2.97Gbps                                                          |
|                       | 1920*1080@60Hz 1920*1080@50Hz                                     |
|                       | 1920*1080@30Hz 1920*1080@25Hz                                     |
| Resolution range      | 1920*1080@24Hz                                                    |
|                       | 1080I@60Hz 1080I@50Hz                                             |
|                       | 1280*720@60Hz 1280*720@50Hz                                       |
| Connector             | Female HDMI type A                                                |
| Impedance             | 100Ω                                                              |
| Audio                 |                                                                   |
| Interface             | 3.5mm earphone seat                                               |
| Signal type           | Stereo                                                            |
| RS232                 |                                                                   |
| Interface             | Industrial terminal                                               |
| Signal direction      | Unidirectional                                                    |
| Baud rate             | Self-adaptive, Max:115200bps                                      |
| Data bits             | 8                                                                 |
| Optical fiber         |                                                                   |
| Interface             | LC connector                                                      |
| Fiber type            | Single-mode, single fiber                                         |
| Wavelength            | Single-mode 1310nm                                                |
| Interface bandwidth   | 3Gbps                                                             |
| Transmission distance | 10Km                                                              |
| Power supply          | DC12V                                                             |
| Power dissipation     | MAX 6W                                                            |
| LED indicator         | V: Video signal connection indicator                              |
|                       | L: Video signal lock indicator                                    |
|                       | S: Video signal connection indicator<br>P: System power indicator |
| Temperature           | Operating: -5°C ~ +70°C                                           |
| Humidity              | Operating: 5% ~ 90%                                               |
| Dimension             | 136*130*30mm                                                      |
| The warranty          | 1 year free warranty                                              |