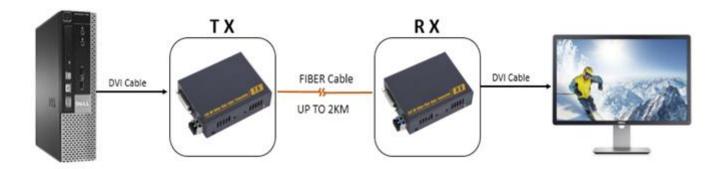

#### > Introduction

The HD0101-10G HDMI Fiber optic extender provides extension of HDMI and 3D signals long distances over one fiber optic cable, it supports high resolution up to 4K\*2K, EDID copy/pass-thru function. The extender can use for a wide range of applications requiring long distance transmission of high resolution with high quality by its good stability and powerful security.

## > Connection