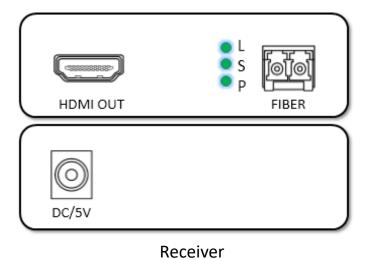

## > Connection

### Panel

Transmitter

sales@upcomnet.com

# > Specification

| Video                 |                                                                |
|-----------------------|----------------------------------------------------------------|
| Standards             | HDMI 1.4                                                       |
| Maximum pixel clock   | 225MHz                                                         |
| Maximum data rate     | 6.75Gbps                                                       |
| Resolution range      | Up to 3840*2160@30Hz                                           |
| Connector             | Female HDMI type A                                             |
| Impedance             | 100Ω                                                           |
| RS232                 |                                                                |
| Interface             | DB9 socket                                                     |
| Signal Direction      | Unidirectional                                                 |
| Baud Rate             | Self-adaptive, Max: 115200bps                                  |
| Data Bits             | 8                                                              |
| Optical fiber         |                                                                |
| Interface             | LC connector                                                   |
| Fiber type            | Single-mode, single fiber                                      |
| Wavelength            | Single-mode 1310nm                                             |
| Interface bandwidth   | 10Gbps                                                         |
| Transmission distance | 2Km,10Km                                                       |
| Other                 |                                                                |
| Power supply          | DC12V                                                          |
| Power dissipation     | MAX 6W                                                         |
| LED indicator         | L: Optical fiber signal connection indicator                   |
|                       | S: Video signal connection indicator P: System power indicator |
| Temperature           | Operating: -5°C ~ +70°C                                        |
| Humidity              | Operating: 5% ~ 90%                                            |
| Dimension             | 94.5*73*26mm                                                   |
| The warranty          | 1 year free warranty                                           |