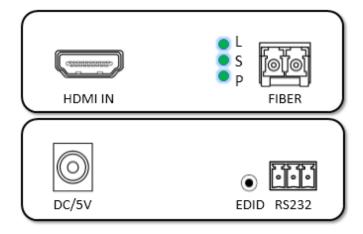

## > Connection

### Panel

Transmitter

sales@upcomnet.com

# > Specification

| Video                 |                                                                |
|-----------------------|----------------------------------------------------------------|
| Standards             | HDMI 1.4                                                       |
| Maximum pixel clock   | 225MHz                                                         |
| Maximum data rate     | 6.75Gbps                                                       |
| Resolution range      | Up to 3840*2160@30Hz                                           |
| Connector             | Female HDMI type A                                             |
| Impedance             | 100Ω                                                           |
| RS232                 |                                                                |
| Interface             | DB9 socket                                                     |
| Signal Direction      | Unidirectional                                                 |
| Baud Rate             | Self-adaptive, Max: 115200bps                                  |
| Data Bits             | 8                                                              |
| Optical fiber         |                                                                |
| Interface             | LC connector                                                   |
| Fiber type            | Single-mode, single fiber                                      |
| Wavelength            | Single-mode 1310nm                                             |
| Interface bandwidth   | 10Gbps                                                         |
| Transmission distance | 2Km,10Km                                                       |
| Other                 |                                                                |
| Power supply          | DC12V                                                          |
| Power dissipation     | MAX 6W                                                         |
| LED indicator         | L: Optical fiber signal connection indicator                   |
|                       | S: Video signal connection indicator P: System power indicator |
| Temperature           | Operating: -5°C ~ +70°C                                        |
| Humidity              | Operating: 5% ~ 90%                                            |
| Dimension             | 94.5*73*26mm                                                   |
| The warranty          | 1 year free warranty                                           |