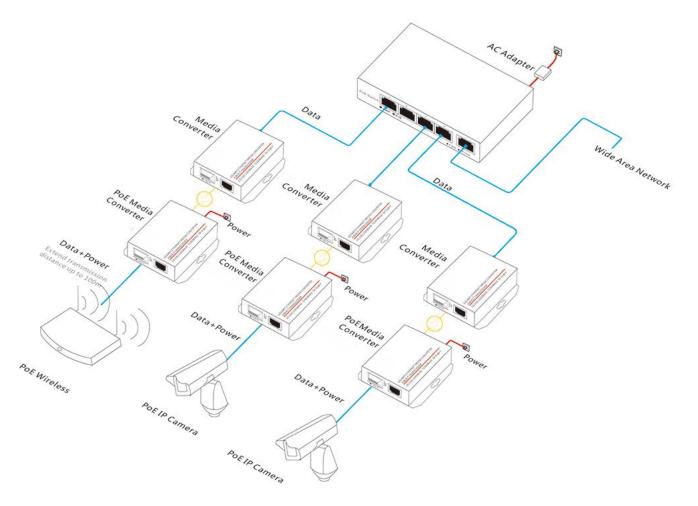

## Dimension

> Application

### Introduction

This 100/1000M PoE media converter can be use between 10Base-T and 10Base-FL or 100Base-TX cable and 100Base-FX fiber cable or 1000Base-T cable and 1000Base-S/LX fiber cable for data transmission. It provides stand-alone RJ-45 electrical interface port and supply power to others, and can automatically cross connection with switch and hub network. And feature with link loss diagnosis, electrical port link diagnosis and optical port link diagnosis, dynamic data transmission, full-duplex/half-duplex, speed indicator. Also it can be realize the interconnection between motherboard servers, Repeaters, hubs, switches terminal.

Plug and play design makes easy installation, no on-site adjustment, all the light, electrical interface port is in line with international standards. It can extend the network transmission up to 20km. This high power gigabit fiber PoE media converter is suitable for Bad industrial environment or high requirements for lightning protection, intelligent transportation supervisory system (ITS) and safe city, High-speed way supervisory/Tele-communication system, IP network camera, security surveillance system for large corporations, multi-function network system.