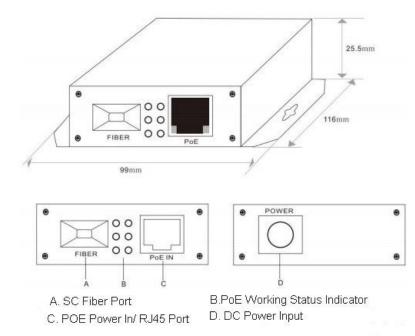

## Dimension

> Application

# Specification

| Description       | Single Port Dual Fiber Gigabit PoE Media Converter                    |
|-------------------|-----------------------------------------------------------------------|
| Connector         | 1x copper cable RJ45 port +1x PoE port, support power supply          |
| Transfer Distance | 20km                                                                  |
| Fiber Description | dual fiber,SC port                                                    |
| Wavelength        | 1310/1550nm                                                           |
| Standards         | IEEE 802.3i                                                           |
|                   | IEEE 802.3u                                                           |
|                   | IEEE 802.3x Flow Control                                              |
|                   | IEEE 802.1af DTE Power via MDI                                        |
|                   | IEEE 802.3af                                                          |
|                   | IEEE 802.3at                                                          |
| LEDs Status       | PoE working Status, Rate, Full-Duplex/Half-Duplex, Data Link, System  |
| Power             | 15.4W/af,25.5W/at                                                     |
|                   | Power Input: AC110-260V(can be customized different power sockets for |
|                   | different countries)                                                  |
|                   | External power supply                                                 |
| Dimensions        | 116x99x26mm                                                           |
| Weight            | 0.6kg                                                                 |
| Environment       | Operating Temperature: 0 °~ 55 °C                                     |
|                   | Storage Temperature: -20 $^{\circ}$ ~ 75 $^{\circ}$ C                 |
|                   | Operating Humidity: 10% ~ 95%, non-condensing                         |
| Radiation         | CE mark, commercial                                                   |
|                   | FCC Part 15 Class B                                                   |
|                   | VCCI Class B                                                          |
|                   | EN 55022 (CISPR 22), Class B                                          |
| Safety            | CE Mark ,commercial                                                   |
|                   | CE/LVD EN60950, RoHS                                                  |
|                   | 1 year warranty(2 yeas warranty for power adapter)                    |