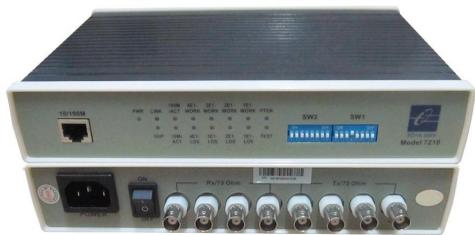

## **Model7210**

**Desktop Installation** 

1-way 100M Ethernet to 4-way E1 Protocol Converter

- Support local / remote loopback test
- Support local clock and recover clock setting
- Support Ethernet 10M/100M rate and full / half duplex setting
- Support 220VAC power supply

### Introduction

MODEL7210 Series is cost effective Ethernet connection and bridging device which implements Ethernet data bridging through 4 E1 ports. It could be called as Ethernet 4E1 bridge or Ethernet 4E1 protocol converter. Its operating principle is turning Ethernet frame format into E1 frame format and recovering it at the opposite end, achieving Ethernet transmission on E1-based transmission network.

It adopts FPGA technology design. Its E1 port is in accord with ITU-T G.703 protocol, and Ethernet port is in accord with 10/100Base-T(X) standard and supports 10/100Mbps Ethernet speed. Ethernet port supports 10M/100M self-adaption and full/half self-adaption, and automatic detection of available channel number in 4-way E1 line, including automatic bandwidth allocation. 1-4 way E1 line allows 16ms maximum transmission delay of data frame order between any two E1 lines, ensuring that device could operate stably and reliably under all kinds of complex network situation.

# **Specification**

| E1 Port             | Line Rate: 2.048Mbps×4=8.192Mbps Transmission Distance: 2Km Clock Recovery Accuracy: ±50ppm Allowable Transmission Delay: 10ms Interface Code Pattern: HDB3 Frame Format: un-framing CRC Check: No Clock Frequency: 2.048MHz Interface Connection: BNC Interface Impedance: 75Ω (BNC) Interface Protection: 1500V Electromagnetic isolation Interface Protocol Standard: aligns with the recommendation of ITU-TG.703 Output Jitter Transfer: meets the recommendation of ITU-TG.735 Input Jitter Tolerance: meets the recommendation of ITU-TG.823 Output Jitter: meets the recommendation of ITU-TG.823 |  |  |  |
|---------------------|-----------------------------------------------------------------------------------------------------------------------------------------------------------------------------------------------------------------------------------------------------------------------------------------------------------------------------------------------------------------------------------------------------------------------------------------------------------------------------------------------------------------------------------------------------------------------------------------------------------|--|--|--|
| Ethernet Port       | Interface Rate: 10/100Mbps Transmission Distance: 100m Protocol Standard: IEEE802.3 (support VLAN function ) Line Code: Manchester code Operation Mode: 10/100Base-T(X) full/half duplex Interface Connection: RJ45 Interface Protection: 1500V Electromagnetic isolation Connection Cable: connect to PC through crossover cable; connect to HUB/SWITCH through straight through cable                                                                                                                                                                                                                   |  |  |  |
| Indicator           | Power indicator, Ethernet port indicator, E1 indicator, loopback test status indicator                                                                                                                                                                                                                                                                                                                                                                                                                                                                                                                    |  |  |  |
| Power Supply        | 220VAC                                                                                                                                                                                                                                                                                                                                                                                                                                                                                                                                                                                                    |  |  |  |
| Power Consumption   | ≤2W                                                                                                                                                                                                                                                                                                                                                                                                                                                                                                                                                                                                       |  |  |  |
| Environmental Limit | Operating temperature range:-25~70°C<br>Storage temperature range: -40~85°C<br>Relative humidity: 5% ~ 95% ( no condensation )<br>Atmospheric pressure: 86~106KPa                                                                                                                                                                                                                                                                                                                                                                                                                                         |  |  |  |