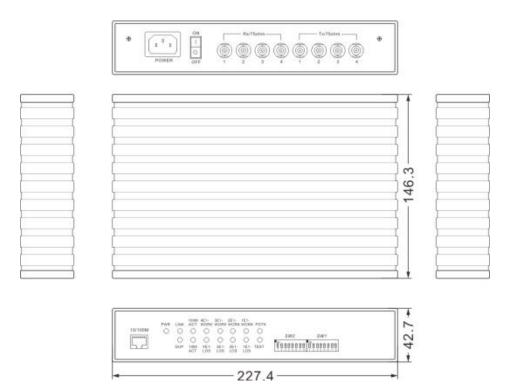

## **Dimension**

#### Unit: mm

### Your Reliable Industrial Communication Expert

| Physical Characteristic | Dimension (L x W x H): 227.4mm×146.3mm×42.7mm<br>Shell: Plastic<br>Weight: 260g |
|-------------------------|---------------------------------------------------------------------------------|
| Certification           | CE、FCC、RoHS                                                                     |
| Warranty                | Warranty period: 3 years                                                        |